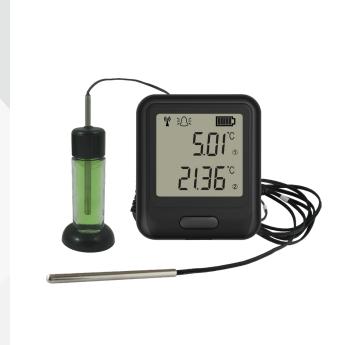

## High Accuracy External Thermistor Wifi Temperature Sensor Data Logger

GDPA code: EL-WIFI-DTP+GD Wifi Logger

SKU code: **444410733** 

- ✓ Thermistor probe temperature measurement range -40 to +125°C (-40 to +257°F)
- ✓ Wirelessly stream and view data via WiFi on PC or Lec Medical Cloud
- ✓ Easy sensor set-up using free PC software application
- ✓ View and analyse multiple sensors, including graphing of historic data
- ✓ Configurable high and low alarms with indicator
- ✓ Sensor memory stores all data even if WiFi is temporarily disconnected
- ✓ Cloud access https://lecmedical.wifisensorcloud.com

## **Specification:** High Accuracy External Thermistor Wifi Temperature Sensor Data Logger

| Dimensions                   | 82mm W x 70mm H x 36mm D |
|------------------------------|--------------------------|
| Weight                       | N/A                      |
| Measurement range            | -40°C to 125°C           |
| Temperature display on panel | Υ                        |
| Accuracy                     | +/-0.6°C                 |
| Number of readings shown     | 2                        |
| Number of probes             | 2                        |